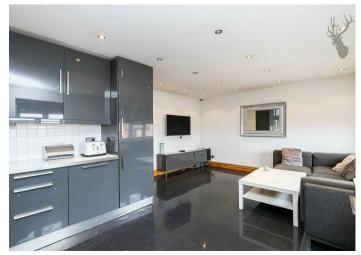

Access via a secure entrance with the stairs leading to the second floor, the apartment boasts a striking open plan lounge/kitchen/diner with the kitchen offering a full range of fitted appliances, two double bedrooms and a smart bathroom. This property also has two allocated parking spaces and access to loft which holds an abundance of storage.