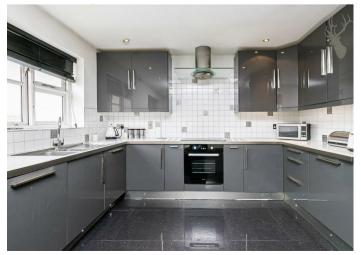

Access via a secure entrance with the stairs leading to the second floor, the apartment boasts a striking open plan lounge/kitchen/diner with the kitchen offering a full range of fitted appliances, two double bedrooms and a smart bathroom. This property also has two allocated parking spaces and access to loft which holds an abundance of storage.