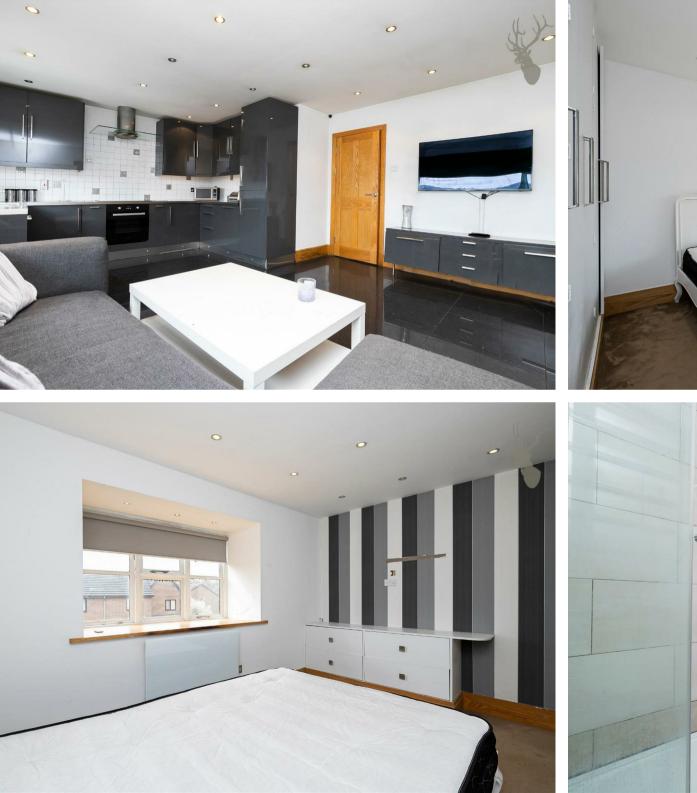

Access via a secure entrance with the stairs leading to the second floor, the apartment boasts a striking open plan lounge/kitchen/diner with the kitchen offering a full range of fitted appliances, two double bedrooms and a smart bathroom. This property also has two allocated parking spaces and access to loft which holds an abundance of storage.