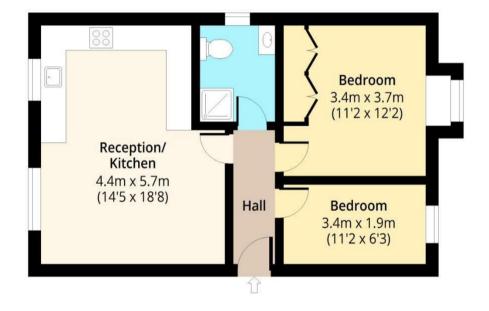

Access via a secure entrance with the stairs leading to the second floor, the apartment boasts a striking open plan lounge/kitchen/diner with the kitchen offering a full range of fitted appliances, two double bedrooms and a smart bathroom. This property also has two allocated parking spaces and access to loft which holds an abundance of storage.

Available September

Council Tax Band C

Total area: approx. 53.14 Sq. meters (572 Sq. feet) For illustration purposes only - not to scale www.lpaplus.com

IMPORTANT NOTICE - These particulars have been prepared in good faith and they are not intended to constitute part of an offer or contract. We have not performed a structural survey on this property and the services, appliances and specific fittings have not been tested. All photographs, measurements, floor plans and distances referred to are given as a guide and should not be relied upon.