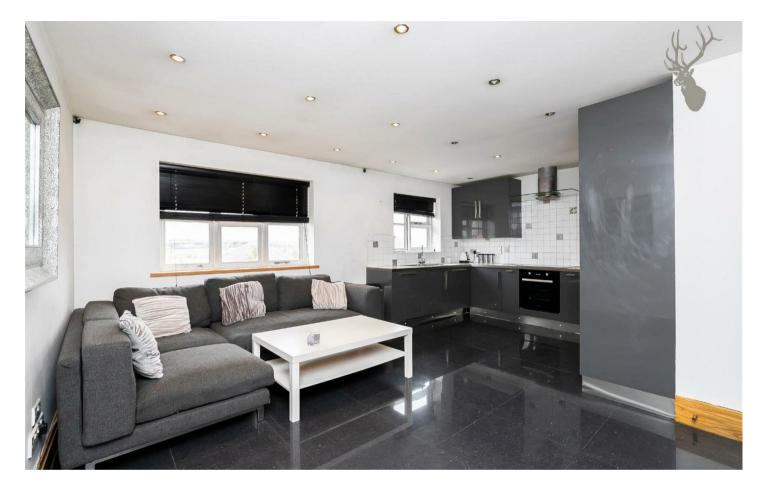

Access via a secure entrance with the stairs leading to the second floor, the apartment boasts a striking open plan lounge/kitchen/diner with the kitchen offering a full range of fitted appliances, two double bedrooms and a smart bathroom. This property also has two allocated parking spaces and access to loft which holds an abundance of storage.